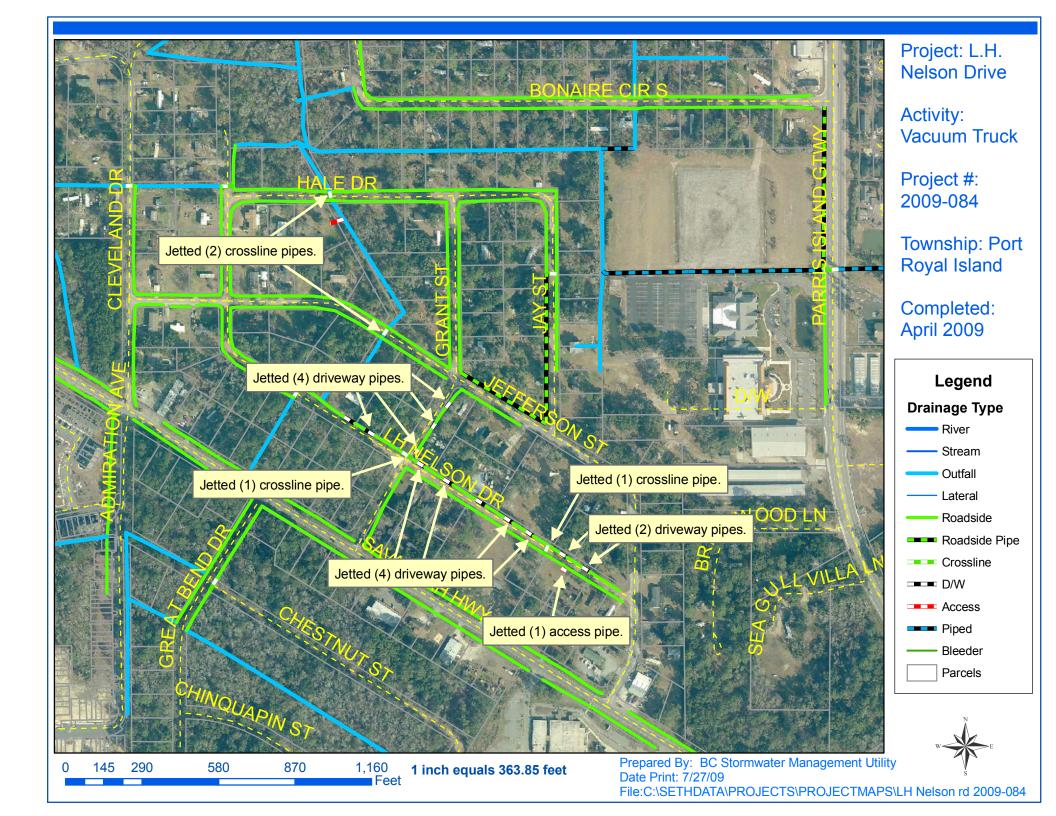

## Beaufort County Public Works Infrastructure

Summary

|                                                             |            | SEALFOR        |           |            | water Inf<br>Project Su |
|-------------------------------------------------------------|------------|----------------|-----------|------------|-------------------------|
| Project Summary: Port Roy                                   | al Vacuum  | Truck - L.H    | . Nelsor  |            |                         |
| Old Jericho Road                                            |            |                |           |            |                         |
| Project #: 2009-084                                         |            | Completed:     | Apr-09    |            | Before                  |
| Narrative Description of Pro                                | •          |                |           |            |                         |
| Cleaned out (2) catch basir<br>pipe, and (10) driveway pipe | •          | 5) crossline p | pipes, (1 | ) access   |                         |
| pipe, and (10) driveway pip                                 | 53.        |                |           |            |                         |
| Material Cost, Rental Equipment Summary, and Labor          |            |                |           |            |                         |
| Material                                                    | Unit       | Cost/Unit      | Qty       | Cost       |                         |
| Water                                                       | gallon     | \$0.01         | 8,200     | \$82.00    |                         |
| Diesel                                                      | gallon     | \$1.87         | 29.0      | \$54.23    |                         |
| Labor                                                       | hours      |                | 46.0      | \$1,467.92 |                         |
| Total Cost of Materials, R                                  | ental Equi | p., and Labo   | or        | \$1,604.15 |                         |
| Equipment Cost                                              |            |                |           |            |                         |
| Item                                                        | Asset      | Cost/Hour      | Hrs.      | Cost       |                         |
| Vacuum Truck                                                | 22812      | \$20.30        | 22.5      | \$456.75   |                         |
| Total Equipment Cost                                        |            |                |           | \$456.75   |                         |
| O a at // a un a unal und a a fai a l a a a                 |            |                |           |            |                         |
| Cost/hour excludes fuel cos                                 | 51.        | Total Cost:    |           | \$2,060.90 |                         |
|                                                             |            |                |           |            |                         |
|                                                             |            |                |           |            | After                   |
|                                                             |            |                |           |            |                         |
|                                                             |            |                |           |            |                         |
|                                                             |            |                |           |            |                         |
|                                                             |            |                |           |            |                         |
|                                                             |            |                |           |            |                         |