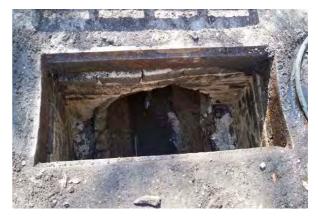

## Beaufort County Public Works Infrastructure

Summary

|                                                             |            | SEALFOR        |           |            | water Inf<br>Project Su |
|-------------------------------------------------------------|------------|----------------|-----------|------------|-------------------------|
| Project Summary: Port Roy                                   | al Vacuum  | Truck - L.H    | . Nelsor  |            |                         |
| Old Jericho Road                                            |            |                |           |            |                         |
| Project #: 2009-084                                         |            | Completed:     | Apr-09    |            | Before                  |
| Narrative Description of Pro                                | •          |                |           |            |                         |
| Cleaned out (2) catch basir<br>pipe, and (10) driveway pipe | •          | 5) crossline p | pipes, (1 | ) access   |                         |
| pipe, and (10) driveway pip                                 | 53.        |                |           |            |                         |
| Material Cost, Rental Equipment Summary, and Labor          |            |                |           |            |                         |
| Material                                                    | Unit       | Cost/Unit      | Qty       | Cost       |                         |
| Water                                                       | gallon     | \$0.01         | 8,200     | \$82.00    |                         |
| Diesel                                                      | gallon     | \$1.87         | 29.0      | \$54.23    |                         |
| Labor                                                       | hours      |                | 46.0      | \$1,467.92 |                         |
| Total Cost of Materials, R                                  | ental Equi | p., and Labo   | or        | \$1,604.15 |                         |
| Equipment Cost                                              |            |                |           |            |                         |
| Item                                                        | Asset      | Cost/Hour      | Hrs.      | Cost       |                         |
| Vacuum Truck                                                | 22812      | \$20.30        | 22.5      | \$456.75   |                         |
| Total Equipment Cost                                        |            |                |           | \$456.75   |                         |
| O a at // a un a unal und a a fai a l a a a                 |            |                |           |            |                         |
| Cost/hour excludes fuel cos                                 | 51.        | Total Cost:    |           | \$2,060.90 |                         |
|                                                             |            |                |           |            |                         |
|                                                             |            |                |           |            | After                   |
|                                                             |            |                |           |            |                         |
|                                                             |            |                |           |            |                         |
|                                                             |            |                |           |            |                         |
|                                                             |            |                |           |            |                         |
|                                                             |            |                |           |            |                         |