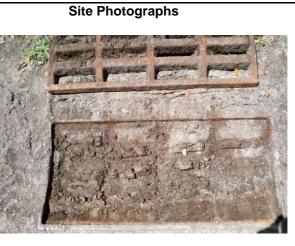

## Beaufort County Public Works Infrastructure

Summary

|                                                             |            | SEALFOR        |           |            | water Inf<br>Project Su |
|-------------------------------------------------------------|------------|----------------|-----------|------------|-------------------------|
| Project Summary: Port Roy                                   | al Vacuum  | Truck - L.H    | . Nelsor  |            |                         |
| Old Jericho Road                                            |            |                |           |            |                         |
| Project #: 2009-084                                         |            | Completed:     | Apr-09    |            | Before                  |
| Narrative Description of Pro                                | •          |                |           |            |                         |
| Cleaned out (2) catch basir<br>pipe, and (10) driveway pipe | •          | 5) crossline p | pipes, (1 | ) access   |                         |
| pipe, and (10) driveway pip                                 | 53.        |                |           |            |                         |
| Material Cost, Rental Equipment Summary, and Labor          |            |                |           |            |                         |
| Material                                                    | Unit       | Cost/Unit      | Qty       | Cost       |                         |
| Water                                                       | gallon     | \$0.01         | 8,200     | \$82.00    |                         |
| Diesel                                                      | gallon     | \$1.87         | 29.0      | \$54.23    |                         |
| Labor                                                       | hours      |                | 46.0      | \$1,467.92 |                         |
| Total Cost of Materials, R                                  | ental Equi | p., and Labo   | or        | \$1,604.15 |                         |
| Equipment Cost                                              |            |                |           |            |                         |
| Item                                                        | Asset      | Cost/Hour      | Hrs.      | Cost       |                         |
| Vacuum Truck                                                | 22812      | \$20.30        | 22.5      | \$456.75   |                         |
| Total Equipment Cost                                        |            |                |           | \$456.75   |                         |
| O a at // a un a unal und a a fai a l a a a                 |            |                |           |            |                         |
| Cost/hour excludes fuel cos                                 | 51.        | Total Cost:    |           | \$2,060.90 |                         |
|                                                             |            |                |           |            |                         |
|                                                             |            |                |           |            | After                   |
|                                                             |            |                |           |            |                         |
|                                                             |            |                |           |            |                         |
|                                                             |            |                |           |            |                         |
|                                                             |            |                |           |            |                         |
|                                                             |            |                |           |            |                         |