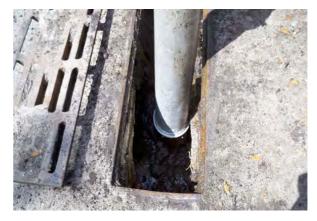

## Beaufort County Public Works Infrastructure

Summary

|                                                             |            | SEALFOR        |           |            | water Inf<br>Project Su |
|-------------------------------------------------------------|------------|----------------|-----------|------------|-------------------------|
| Project Summary: Port Roy                                   | al Vacuum  | Truck - L.H    | . Nelsor  |            |                         |
| Old Jericho Road                                            |            |                |           |            |                         |
| Project #: 2009-084                                         |            | Completed:     | Apr-09    |            | Before                  |
| Narrative Description of Pro                                | •          |                |           |            |                         |
| Cleaned out (2) catch basir<br>pipe, and (10) driveway pipe | •          | 5) crossline p | pipes, (1 | ) access   |                         |
| pipe, and (10) driveway pip                                 | 53.        |                |           |            |                         |
| Material Cost, Rental Equipment Summary, and Labor          |            |                |           |            |                         |
| Material                                                    | Unit       | Cost/Unit      | Qty       | Cost       |                         |
| Water                                                       | gallon     | \$0.01         | 8,200     | \$82.00    |                         |
| Diesel                                                      | gallon     | \$1.87         | 29.0      | \$54.23    |                         |
| Labor                                                       | hours      |                | 46.0      | \$1,467.92 |                         |
| Total Cost of Materials, R                                  | ental Equi | p., and Labo   | or        | \$1,604.15 |                         |
| Equipment Cost                                              |            |                |           |            |                         |
| Item                                                        | Asset      | Cost/Hour      | Hrs.      | Cost       |                         |
| Vacuum Truck                                                | 22812      | \$20.30        | 22.5      | \$456.75   |                         |
| Total Equipment Cost                                        |            |                |           | \$456.75   |                         |
| O a at // a un a unal und a a fai a l a a a                 |            |                |           |            |                         |
| Cost/hour excludes fuel cos                                 | 51.        | Total Cost:    |           | \$2,060.90 |                         |
|                                                             |            |                |           |            |                         |
|                                                             |            |                |           |            | After                   |
|                                                             |            |                |           |            |                         |
|                                                             |            |                |           |            |                         |
|                                                             |            |                |           |            |                         |
|                                                             |            |                |           |            |                         |
|                                                             |            |                |           |            |                         |