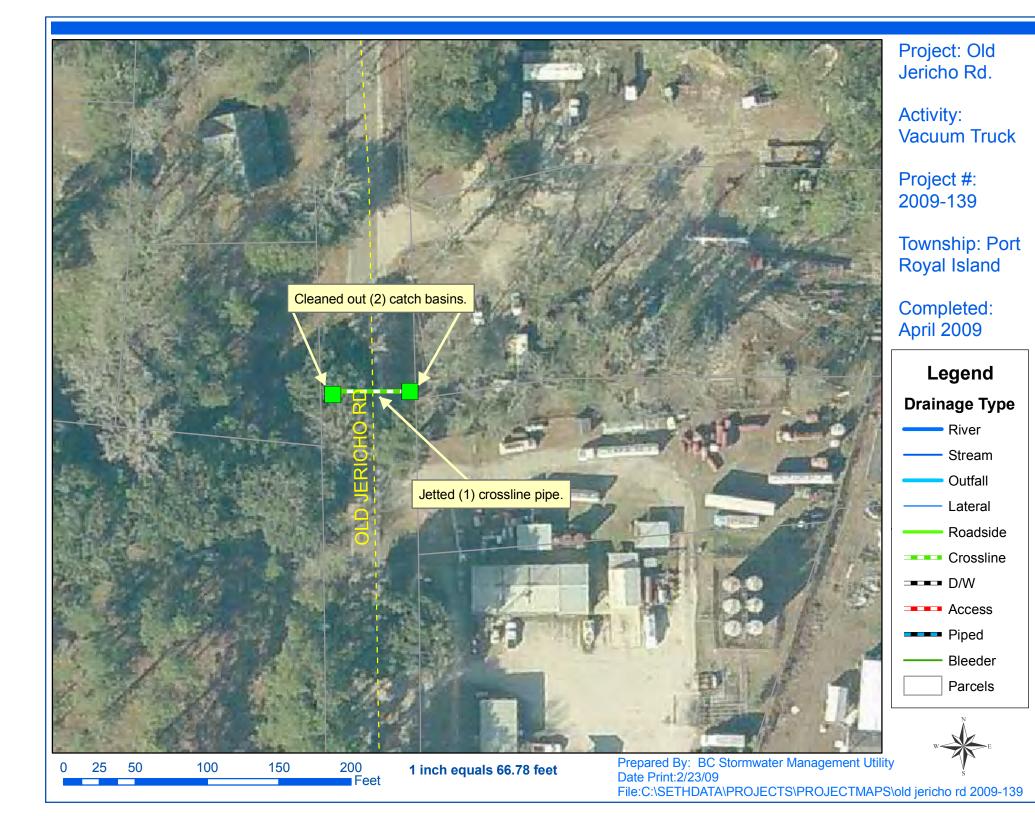

## Beaufort County Public Works Infrastructure

Summary

|                                                             |            | SEALFOR        |           |            | water Inf<br>Project Su |
|-------------------------------------------------------------|------------|----------------|-----------|------------|-------------------------|
| Project Summary: Port Roy                                   | al Vacuum  | Truck - L.H    | . Nelsor  |            |                         |
| Old Jericho Road                                            |            |                |           |            |                         |
| Project #: 2009-084                                         |            | Completed:     | Apr-09    |            | Before                  |
| Narrative Description of Pro                                | •          |                |           |            |                         |
| Cleaned out (2) catch basir<br>pipe, and (10) driveway pipe | •          | 5) crossline p | pipes, (1 | ) access   |                         |
| pipe, and (10) driveway pip                                 | 53.        |                |           |            |                         |
| Material Cost, Rental Equipment Summary, and Labor          |            |                |           |            |                         |
| Material                                                    | Unit       | Cost/Unit      | Qty       | Cost       |                         |
| Water                                                       | gallon     | \$0.01         | 8,200     | \$82.00    |                         |
| Diesel                                                      | gallon     | \$1.87         | 29.0      | \$54.23    |                         |
| Labor                                                       | hours      |                | 46.0      | \$1,467.92 |                         |
| Total Cost of Materials, R                                  | ental Equi | p., and Labo   | or        | \$1,604.15 |                         |
| Equipment Cost                                              |            |                |           |            |                         |
| Item                                                        | Asset      | Cost/Hour      | Hrs.      | Cost       |                         |
| Vacuum Truck                                                | 22812      | \$20.30        | 22.5      | \$456.75   |                         |
| Total Equipment Cost                                        |            |                |           | \$456.75   |                         |
| O a at // a un a unal und a a fai a l a a a                 |            |                |           |            |                         |
| Cost/hour excludes fuel cos                                 | 51.        | Total Cost:    |           | \$2,060.90 |                         |
|                                                             |            |                |           |            |                         |
|                                                             |            |                |           |            | After                   |
|                                                             |            |                |           |            |                         |
|                                                             |            |                |           |            |                         |
|                                                             |            |                |           |            |                         |
|                                                             |            |                |           |            |                         |
|                                                             |            |                |           |            |                         |